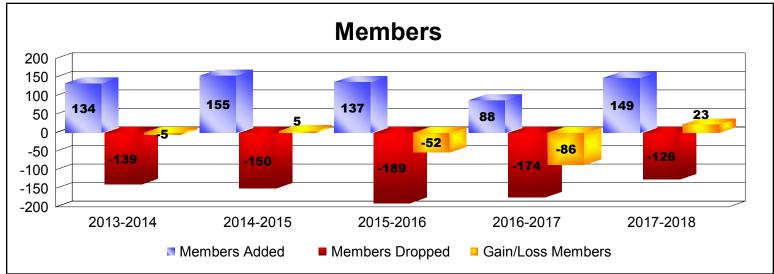

District 11 D1 As of June 2018 Cumulative

| Year      | New<br>Clubs | Dropped<br>Clubs | Gain/<br>Loss<br>Clubs | New<br>Members | Charter<br>Members | Reinstate<br>Members | Transfer<br>Members | Total<br>Member<br>Added | Total<br>Members<br>Dropped | Gain/<br>Loss<br>Members |
|-----------|--------------|------------------|------------------------|----------------|--------------------|----------------------|---------------------|--------------------------|-----------------------------|--------------------------|
| 2013-2014 | 0            | -1               | -1                     | 122            | 2                  | 6                    | 4                   | 134                      | -139                        | -5                       |
| 2014-2015 | 0            | -2               | -2                     | 121            | 1                  | 18                   | 15                  | 155                      | -150                        | 5                        |
| 2015-2016 | 1            | 0                | 1                      | 100            | 31                 | 5                    | 1                   | 137                      | -189                        | -52                      |
| 2016-2017 | 0            | -1               | -1                     | 70             | 0                  | 12                   | 6                   | 88                       | -174                        | -86                      |
| 2017-2018 | 0            | 0                | 0                      | 127            | 2                  | 12                   | 8                   | 149                      | -126                        | 23                       |
| Average   | 0            | -1               | -1                     | 108            | 7                  | 11                   | 7                   | 133                      | -156                        | -23                      |