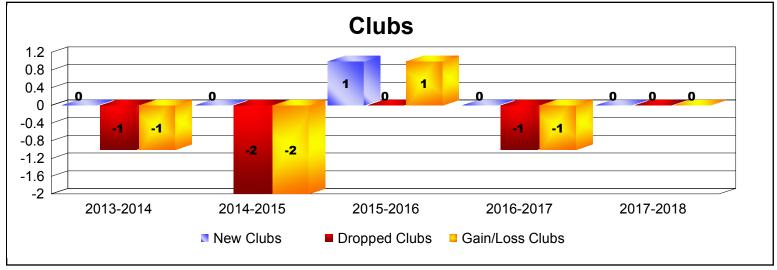

District 11 D1 As of June 2018 Cumulative

| Year      | New<br>Clubs | Dropped<br>Clubs | Gain/<br>Loss<br>Clubs | New<br>Members | Charter<br>Members | Reinstate<br>Members | Transfer<br>Members | Total<br>Member<br>Added | Total<br>Members<br>Dropped | Gain/<br>Loss<br>Members |
|-----------|--------------|------------------|------------------------|----------------|--------------------|----------------------|---------------------|--------------------------|-----------------------------|--------------------------|
| 2013-2014 | 0            | -1               | -1                     | 122            | 2                  | 6                    | 4                   | 134                      | -139                        | -5                       |
| 2014-2015 | 0            | -2               | -2                     | 121            | 1                  | 18                   | 15                  | 155                      | -150                        | 5                        |
| 2015-2016 | 1            | 0                | 1                      | 100            | 31                 | 5                    | 1                   | 137                      | -189                        | -52                      |
| 2016-2017 | 0            | -1               | -1                     | 70             | 0                  | 12                   | 6                   | 88                       | -174                        | -86                      |
| 2017-2018 | 0            | 0                | 0                      | 127            | 2                  | 12                   | 8                   | 149                      | -126                        | 23                       |
| Average   | 0            | -1               | -1                     | 108            | 7                  | 11                   | 7                   | 133                      | -156                        | -23                      |